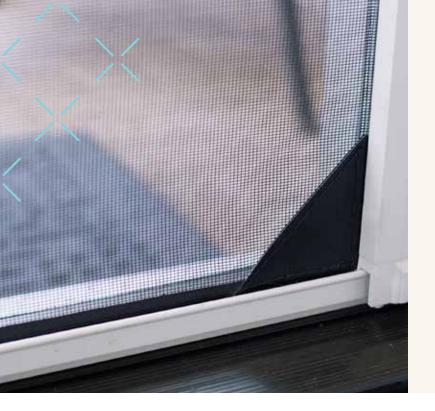

# Mesh lock option - FEATURES & BENEFITS

- Receive added protection with secured mesh retention in the top and bottom tracks
- Keeps small pets indoors
- Blocks pests, crawly critters, and insects from entering
- Prevents mesh blowouts in breezy conditions
- Enjoy long-term durability with reinforced mesh corners

DEBRIS BARRIER

AIR FLOW

HASSLE-FREE INSTALLATION INCLUDED

**CAPTURED MESH** on the top and bottom tracks

**REINFORCED MESH CORNERS** for added stability and durability