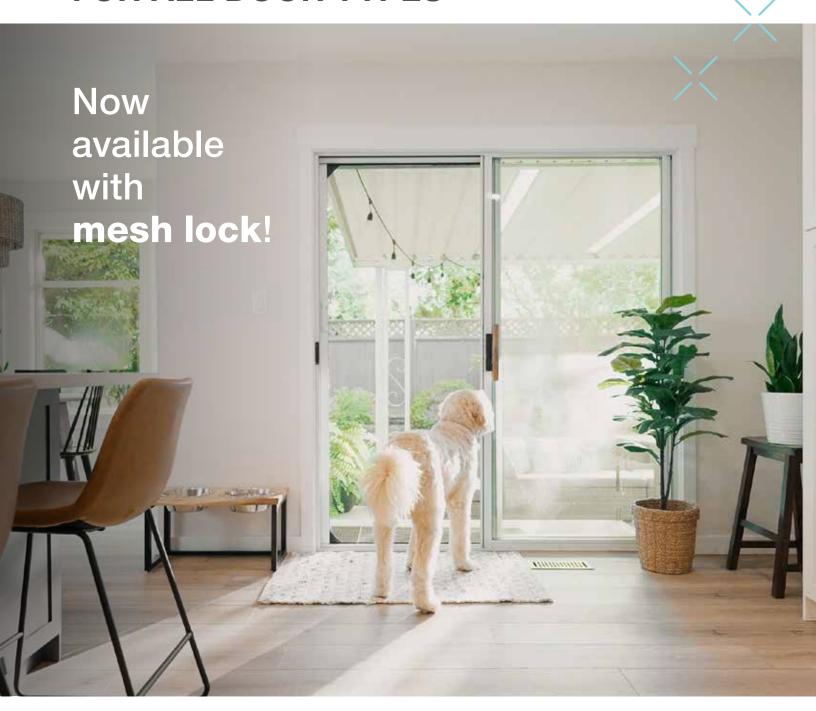

# PHANTOM'S RETRACTABLE SCREENS FOR ALL DOOR TYPES

# OUR RETRACTABLE DOOR SCREEN... NOW WITH CAPTURED EDGE!

Mesh lock is a reinforced solution for door screens that are exposed to pets, pests and wind. It keeps the mesh completely secured in the top and bottom tracks providing extra stability and durability – something pet owners will love!

# We've got the edge!

A captured edge solution... for standard size retractable door screens.

In addition to our retractable door screen benefits of allowing fresh air in, and keeping bugs out – adding mesh lock can help with wind, keeping pets in or keeping pests out. Our latest solution for door screens to make your life a little easier. Mesh lock completely secures the mesh in the top and bottom tracks to prevent small pets from escaping, unwanted critters from entering and mesh blowouts. Phantom's retractable door screens with mesh lock delivers even more comfort for your peace of mind.