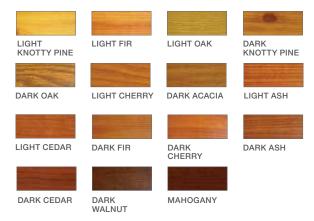

uilt-in latch

Mesh retention system

Easy grasping handle

Various mesh options

Wood grain, custom color options

#### **INSTALLATION OPTIONS**

In-jamb mount
Surface mount

08

## **Applications**

Phantom's window screens are custom made and professionally installed to fit all window types.

Single-hung



Double-hung



Casement



Awning



ADDITIONAL APPLICATIONS Sliding and Tilt & Turn windows

#### OTHER AVAILABLE PRODUCTS FOR WINDOWS

For homes with natural wood windows, check out **Phantom's Wood Window Screens**. Or, for those hard-to-reach oversized windows, check out **Phantom's Motorized Screens** - they appear at the touch of a button or smartphone app.

Visit phantomscreens.com to learn more!

### Customizations

#### **FINISHES**

#### Standard Colors



#### Wood Grain



#### Wood Veneer - Wood Window Screen Only



#### **Custom Color**

The custom matching program allows you to match our screens with any color scheme to blend seamlessly into your home's design.

#### **MESH & FABRIC**

All mesh & fabric options seal out insects, reduce heat and glare, as well as prevent fading of furnishings.



# INSECT Reduces up to 55% of UV rays



# **SOLAR**Reduces up to 95% of UV rays



# PRIVACY Reduces up to 100% of UV rays

#### Mesh & Fabric Options

| PRODUCT            | INSECT | SOLAR | PRIVACY |
|--------------------|--------|-------|---------|
| Door Screen        | •      | •     |         |
| Window Screen      | •      | •     | •       |
| Wood Window Screen | •      |       |         |

### **Product Measurements**

#### **Phantom Door Screens**