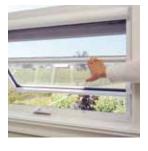

# Retractable screens for all window types

#### **FEATURES & BENEFITS**

Keep the bugs out

Maintains your view of the outdoors

Blends into your home décor

Protects against UV rays

Retracts vertically

Provides privacy or total block-out

Built-in latch

## **Applications**

Phantom's window screens are custom made and professionally installed to fit all window types.

Single-hung

Double-hung

Casement

Awning

ADDITIONAL APPLICATIONS Sliding and Tilt & Turn windows