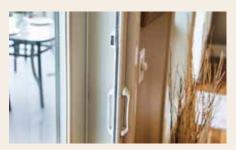

## Handle Options

One of the great things about choosing a door screen from Phantom is that you have a couple of closure options when it comes to securing your screen. You can choose either a latching handle or magnet handle.

#### LATCHING HANDLE

Chosen by 90% of our customers, it has an integrated quick release latch in the handle making the screen easy to use and secure from unintended openings.

#### **MAGNET HANDLE**

Our simple, original handle uses a magnet closure system that allows for easy release and breakaway upon impact to protect the mesh.