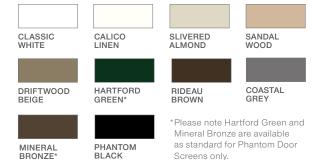

total block-out

Built-in latch

Mesh retention system

Easy grasping handle

Various mesh options

Wood grain, custom color options

#### **INSTALLATION OPTIONS**

In-jamb mount
Surface mount

08

## **Applications**

Phantom's window screens are custom made and professionally installed to fit all window types.

Single-hung



Double-hung



Casement



Awning



ADDITIONAL APPLICATIONS Sliding and Tilt & Turn windows

#### OTHER AVAILABLE PRODUCTS FOR WINDOWS

For homes with natural wood windows, check out **Phantom's Wood Window Screens**. Or, for those hard-to-reach oversized windows, check out **Phantom's Motorized Screens** - they appear at the touch of a button or smartphone app.

Visit phantomscreens.com to learn more!

### Customizations

#### **FINISHES**

#### Standard Colors



#### Wood Grain



#### Wood Veneer - Wood Window Screen Only



#### **Custom Color**

The custom matching program allows you to match our screens with any color scheme to blend seamlessly into your home's design.

#### **MESH & FABRIC**

All mesh & fabric options seal out insects, reduce heat and glare, as well as prevent fading of furnishings.



# INSECT Reduces up to 55% of UV rays



# **SOLAR**Reduces up to 95% of UV rays



# PRIVACY Reduces up to 100% of UV rays

#### Mesh & Fabric Options

| PRODUCT            | INSECT | SOLAR | PRIVACY |
|--------------------|--------|-------|---------|
| Door Screen        | •      | •     |         |
| Window Screen      | •      | •     | •       |
| Wood Window Screen | •      |       |         |

### **Product Measurements**

#### **Phant