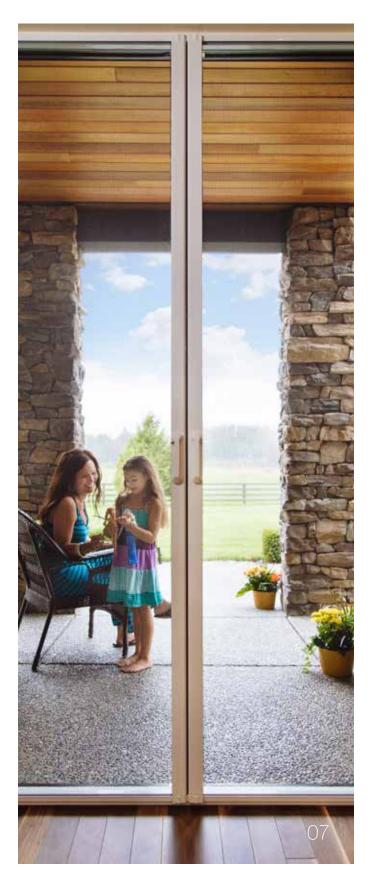

# Retractable screens for all door types

## **Applications**

Phantom's door screens are custom made, professionally installed and designed to fit a variety of doorways.

Single out-swing/ in-swing doors

French doors

Sliding patio doors

Oversized doors