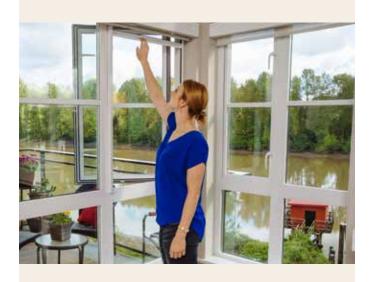

# Retractable screens for all window types

#### **FEATURES & BENEFITS**

Keep the bugs out

Maintains your view of the outdoors

Blends into your home décor

Protects against UV rays

Retracts vertically

Provides privacy or total block-out

Built-in latch

## **Applications**

Phantom's window screens are custom made and professionally installed to fit all window types.

Single-hung

Double-hung

Casement

Awning

ADDITIONAL APPLICATIONS Sliding and Tilt & Turn windows