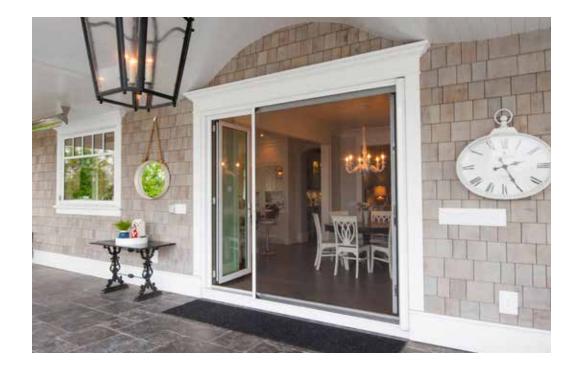

## SMOOTH OPERATION, OPTIMUM CONTROL AND CUSTOMIZED TO YOUR LIFESTYLE

There's nothing like being able to leave your doors wide open to enjoy the breeze without letting in the bugs. Phantom's retractable screens for multi-panel doors, sliding, stacking & folding glass wall systems cover openings up to 15 feet wide and 12 feet high with a single screen – the tallest in the industry!

### **Applications**

Phantom's retractable screens are custom made and professionally installed to fit a wide variety of large openings including oversized & double doors, bi-fold, sliding, stacking and lift & slide door systems.