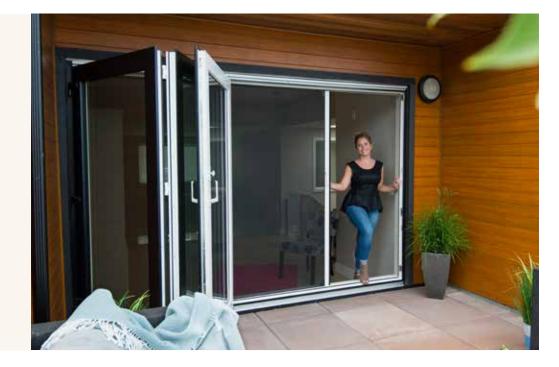

They feature customizable stopping points along the track and an integrated thumb latch to provide easy in and out access.

#### **FEATURES**

Fits openings up to 15 ft wide and 12 ft high with a single screen – the tallest in the industry Retracts horizontally, out of sight Latch and release handle
Customizable stopping points along track
Easy operation with secure closure

#### **BENEFITS**

Mesh completely secured in tracks, adding extra protection to keep pets in and critters out, while preventing blow-outs in breezy conditions

Insect protection

Fresh air ventilation

Various mesh & color options