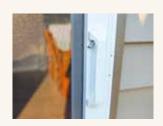

They feature customizable stopping points along the track and an integrated thumb latch to provide easy in and out access.

#### **FEATURES**

Fits openings up to 15 ft wide and 12 ft high with a single screen – the tallest in the industry Retracts horizontally, out of sight Latch and release handle
Customizable stopping points along track
Easy operation with secure closure

#### SIZING

|             | WIDTH    | HEIGHT   |
|-------------|----------|----------|
| SINGLE UNIT | Max 180" | Max 144" |
| DOUBLE UNIT | Max 360" | Max 144" |

Latching handle makes it easy to use, quiet to operate and secure from unintended openings.