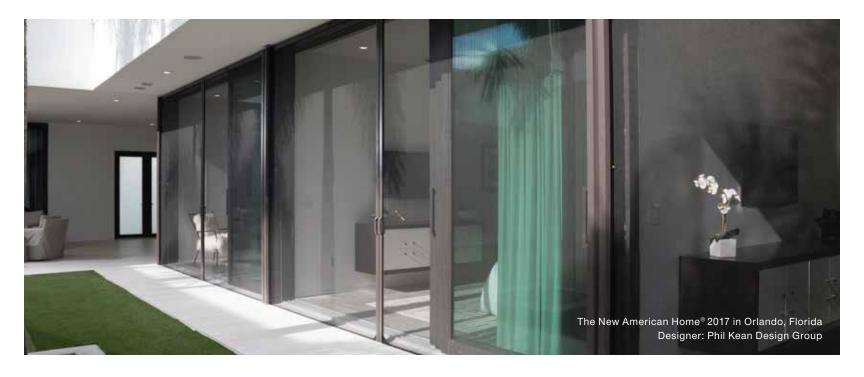

## SMOOTH OPERATION, OPTIMUM CONTROL AND CUSTOMIZED TO YOUR LIFESTYLE

There's nothing like being able to leave your doors wide open to enjoy the breeze without letting in the bugs. Phantom's retractable screens for multi-panel doors, sliding, stacking & folding glass wall systems cover openings up to 15 feet wide and 12 feet high with a single screen – the tallest in the industry!

### **Applications**

Phantom's retractable screens are custom made and professionally installed to fit a wide variety of large openings including oversized & double doors, bi-fold, sliding, stacking and lift & slide door systems.

Folding Glass Walls

**Stacking Door Systems** 