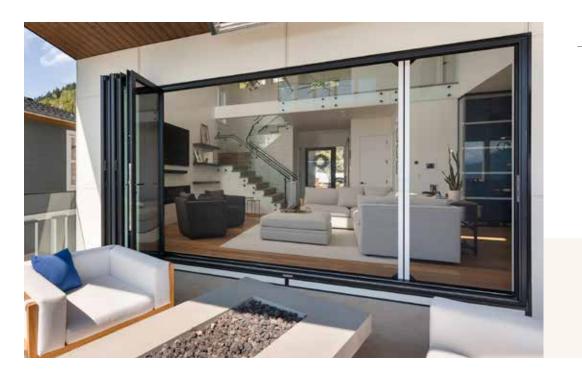

## SMOOTH OPERATION, OPTIMUM CONTROL AND CUSTOMIZED TO YOUR LIFESTYLE

There's nothing like being able to leave your doors wide open to enjoy the breeze without letting in the bugs. Phantom's retractable screens for multi-panel doors, sliding, stacking & folding glass wall systems cover openings up to 15 feet wide and 12 feet high with a single screen – the tallest in the industry!

### **Applications**

Phantom's retractable screens are custom made and professionally installed to fit a wide variety of large openings including oversized & double doors, bi-fold, sliding, stacking and lift & slide door systems.

Folding Glass Walls

**Stacking Door Systems** 