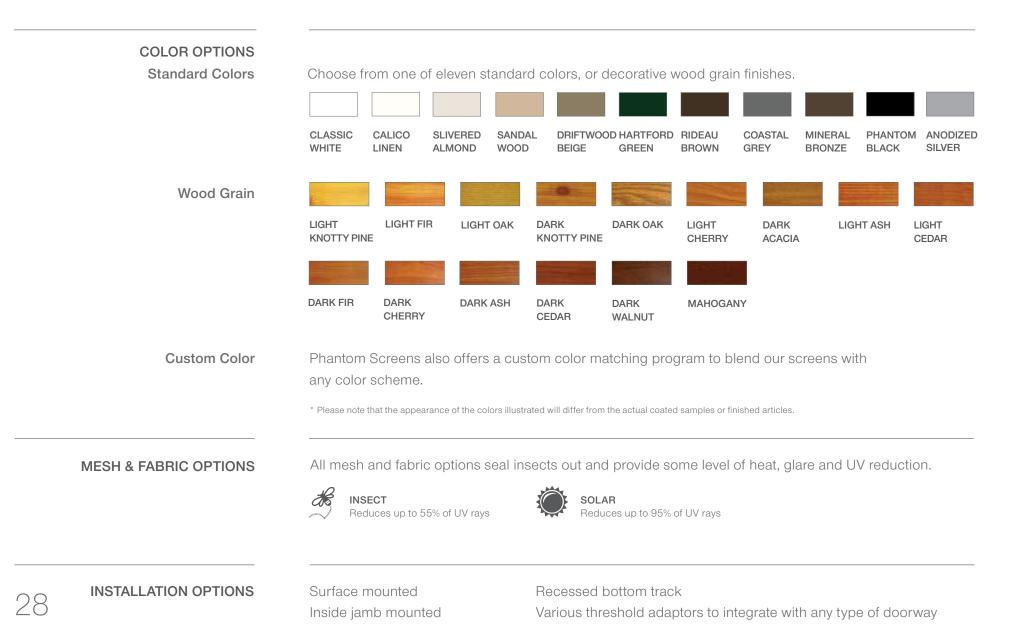

### Customization

| COLOR OPTIONS<br>Wood Veneer | Choose f                                                                                                                                                                                                                                                                                                                                                                                                                                                                                                                                                                                                                                                                                                                                                                                                                                                                                                                                                                                                                                                                                                                                                                                                                                                                                                                                                                                                                                                                                                                                                                                                                                                                                                                                                                                                                                                                                                                                                                                                                                                                                                                       | rom one of se                                                            | ven wood v    | veneer optior | าร.        |     |                                  |  |
|------------------------------|--------------------------------------------------------------------------------------------------------------------------------------------------------------------------------------------------------------------------------------------------------------------------------------------------------------------------------------------------------------------------------------------------------------------------------------------------------------------------------------------------------------------------------------------------------------------------------------------------------------------------------------------------------------------------------------------------------------------------------------------------------------------------------------------------------------------------------------------------------------------------------------------------------------------------------------------------------------------------------------------------------------------------------------------------------------------------------------------------------------------------------------------------------------------------------------------------------------------------------------------------------------------------------------------------------------------------------------------------------------------------------------------------------------------------------------------------------------------------------------------------------------------------------------------------------------------------------------------------------------------------------------------------------------------------------------------------------------------------------------------------------------------------------------------------------------------------------------------------------------------------------------------------------------------------------------------------------------------------------------------------------------------------------------------------------------------------------------------------------------------------------|--------------------------------------------------------------------------|---------------|---------------|------------|-----|----------------------------------|--|
|                              | and the second s | in the second                                                            | alter -       |               | Sec. 1     |     |                                  |  |
|                              | PINE                                                                                                                                                                                                                                                                                                                                                                                                                                                                                                                                                                                                                                                                                                                                                                                                                                                                                                                                                                                                                                                                                                                                                                                                                                                                                                                                                                                                                                                                                                                                                                                                                                                                                                                                                                                                                                                                                                                                                                                                                                                                                                                           | MAHOGANY                                                                 | RED OAK       | WALNUT        | CHERRY     | FIR | ALDER                            |  |
| Completely Stainable         | them to I                                                                                                                                                                                                                                                                                                                                                                                                                                                                                                                                                                                                                                                                                                                                                                                                                                                                                                                                                                                                                                                                                                                                                                                                                                                                                                                                                                                                                                                                                                                                                                                                                                                                                                                                                                                                                                                                                                                                                                                                                                                                                                                      | n's wood winde<br>olend perfectly<br>e that the appearance               | y with your ( | custom woo    | d windows. | -   | d grain finish, thereby allowing |  |
| MESH & FABRIC OPTIONS        | excellent                                                                                                                                                                                                                                                                                                                                                                                                                                                                                                                                                                                                                                                                                                                                                                                                                                                                                                                                                                                                                                                                                                                                                                                                                                                                                                                                                                                                                                                                                                                                                                                                                                                                                                                                                                                                                                                                                                                                                                                                                                                                                                                      | 's wood windd<br>visibility, mak<br>SECT<br><sup>duces up to 36% o</sup> | ing your vie  |               |            |     | livers insect protection with    |  |
| INSTALLATION OPTIONS         | In-iamb r                                                                                                                                                                                                                                                                                                                                                                                                                                                                                                                                                                                                                                                                                                                                                                                                                                                                                                                                                                                                                                                                                                                                                                                                                                                                                                                                                                                                                                                                                                                                                                                                                                                                                                                                                                                                                                                                                                                                                                                                                                                                                                                      | mount                                                                    |               |               |            |     |                                  |  |