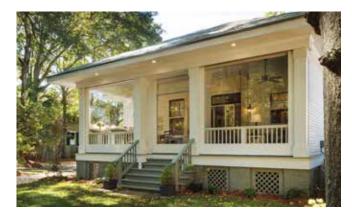

# for OUTDOOR SPACES

Imagine being able to move seamlessly between indoor and outdoor spaces – without the intense glare of the sun or pesky bugs. You can, thanks to Phantom's retractable screens for outdoor spaces. Motorized screens appear at the touch of a button and disappear when you don't need them. Perfect for patios, porches, lanais, decks or outdoor kitchens, these custom made and professionally installed screens give you fresh air, shade from the sun, climate control, protection from insects or a bit of privacy.

### **Applications**

Phantom's motorized screens are custom made and professionally installed to fit a wide variety of outdoor spaces.

ADDITIONAL APPLICATIONS Large picture windows Verandas/Lanais Outdoor kitchens Lift and slide door systems Loggias

#### Patios

Porches