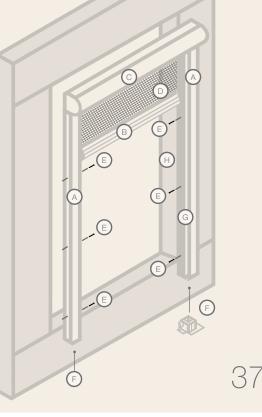

### SURFACE MOUNT

WINDOW SCREEN DESIGN SPECIFICATIONS (external assembled view)

#### PARTS SPECS

- A Aluminum track Standard version - <sup>57</sup>/<sub>64</sub>" W x 1-<sup>3</sup>/<sub>8</sub>" H Narrow version - <sup>57</sup>/<sub>64</sub>" W x <sup>29</sup>/<sub>32</sub>" H
- B Aluminum slidebar <sup>3</sup>/32" W x 1-<sup>13</sup>/32" H
- C Aluminum housing assembly 2-<sup>19</sup>/<sub>64</sub>" W x 2-<sup>7</sup>/<sub>64</sub>" H
- D PVC coated fiberglass mesh
- E Flathead screw #6 x <sup>3</sup>/<sub>4</sub>" (#5 head) depending on mounting surface
- F Track screw hole cover
- G Track latch
- H Mesh retention pile inside full track length (both sides)
- I Mounting surface