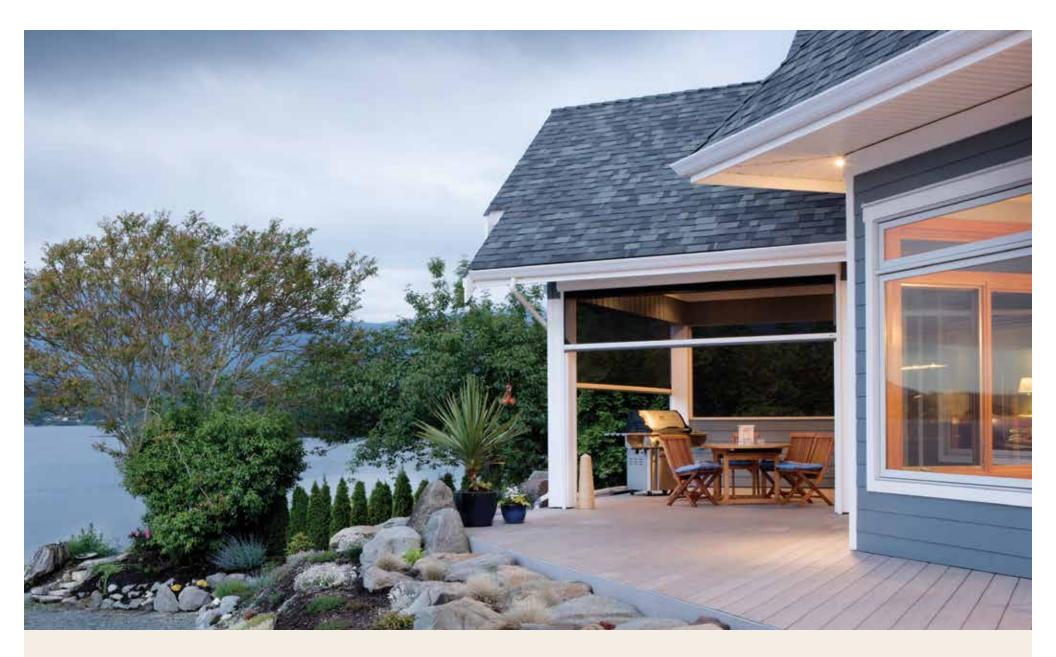

# for OUTDOOR SPACES

Imagine being able to move seamlessly between indoor and outdoor spaces – without the intense glare of the sun or pesky bugs. You can, thanks to Phantom's retractable screens for outdoor spaces. Motorized screens appear at the touch of a button and disappear when you don't need them. Perfect for patios, porches, lanais, decks or outdoor kitchens, these custom made and professionally installed screens give you fresh air, shade from the sun, climate control, protection from insects or a bit of privacy.

### Phantom Motorized Screen

Motorized retractable screen for outdoor spaces

### FEATURES & BENEFITS

Keeps the bugs out Allows fresh air ventilation Expands your living space Maintains your view to the outdoors Lowers air conditioning costs Provides climate control Motorized screen – retracts vertically Optional sun and wind sensors In-wall or hand-held remote controls Various mesh, fabric & vinyl options Wood grain & custom color options