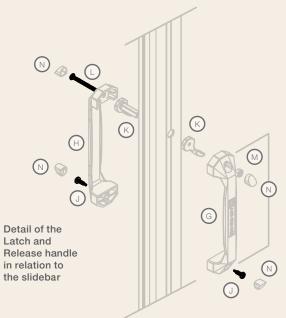

#### PARTS SPECS

- A Aluminum housing complete with nylon end caps  $3^{-3}/_{16}$ "W x  $3^{-3}/_{16}$ "D
- B Adjustable top track assembly
- C Bottom track assembly
- D Track mounting screws #8 1" panhead TEK screw or #8 1.5" panhead
- E #8 x 4" flathead screw
- F #6 x <sup>3</sup>/4" panhead screw
- G Outside nylon Latch and Release handle
- H Inside nylon Latch and Release handle
- I Aluminum slidebar
- J #6 x <sup>5</sup>/8" panhead TEK screw
- K Chrome plated zinc lever components
- L # <sup>6</sup>/<sub>32</sub> x 1-<sup>5</sup>/<sub>8</sub>" S.S. bolt
- M # 6/32 locknut S.S.
- N Handle screw caps (2 per handle)
- O Track catch

### FOR ILLUSTRATIVE PURPOSES ONLY NOT DRAWN TO SCALE

All components are color matched except mesh and housing end caps.\*

\* does not include wood grain components are solid color

(N)(K) G Detail of the Latch and Release handle in relation to the slidebar