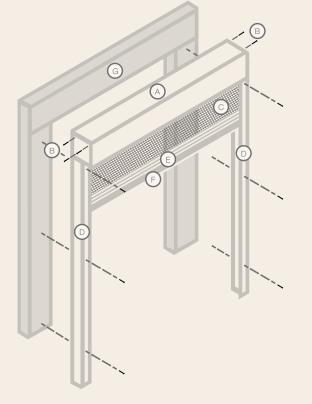

#### SURFACE MOUNT

**DOOR SCREEN DESIGN SPECIFICATIONS** (external assembled view)

#### PARTS SPECS

- A Aluminum housing complete with nylon end caps 1-<sup>7</sup>/8"W x 2-<sup>49</sup>/64"D
- B Aluminum track
- C #8 x 2-1/2" flathead screw
- D #6 x <sup>3</sup>/4" panhead screw
- E Screws position on mounting surface
- F Bumpons 1/2" Ø x 1/4"H
- G Outside nylon Latch and Release handle
- H Inside nylon Latch and Release handle
- I Aluminum slidebar
- J #6 x <sup>5</sup>/8" panhead TEK screw
- K Chrome plated zinc lever components
- L # <sup>6</sup>/32 x 1-<sup>5</sup>/8" S.S. bolt
- M # <sup>6</sup>/32 locknut S.S.
- N Handle screw caps (2 per handle)
- O Track catch
- P Outside Nylon Handle
- Q Inside Nylon Handle
- R Corrosion resistant steel magnet strike plate
- S #6 x  $^{3}/_{4}$ " #5 flathead screw
- T Nylon magnet housing

FOR ILLUSTRATIVE PURPOSES ONLY NOT DRAWN TO SCALE

All components are color matched except mesh.\*

\* does not include wood grain components are solid color

Detail of track position in relation to the housing and housing end cap Head view