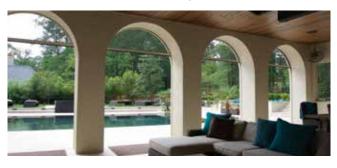

### ARCHITECTURAL INTEGRATION

Customized to each building project, Phantom's motorized screens merge perfectly with the décor to maintain the integrity of your design. These retractable screens can be recessed from view or mounted on existing structures. Motorized screens can be integrated into every type of architectural style including wood, brick, stucco, natural stone and concrete.

### Recessed in Roman archways

Natural stone and wood

**Recessed in columns** 

Stucco, brick and concrete

Dual roller application combines clear vinyl units with standard insect or solar mesh units for maximum comfort.