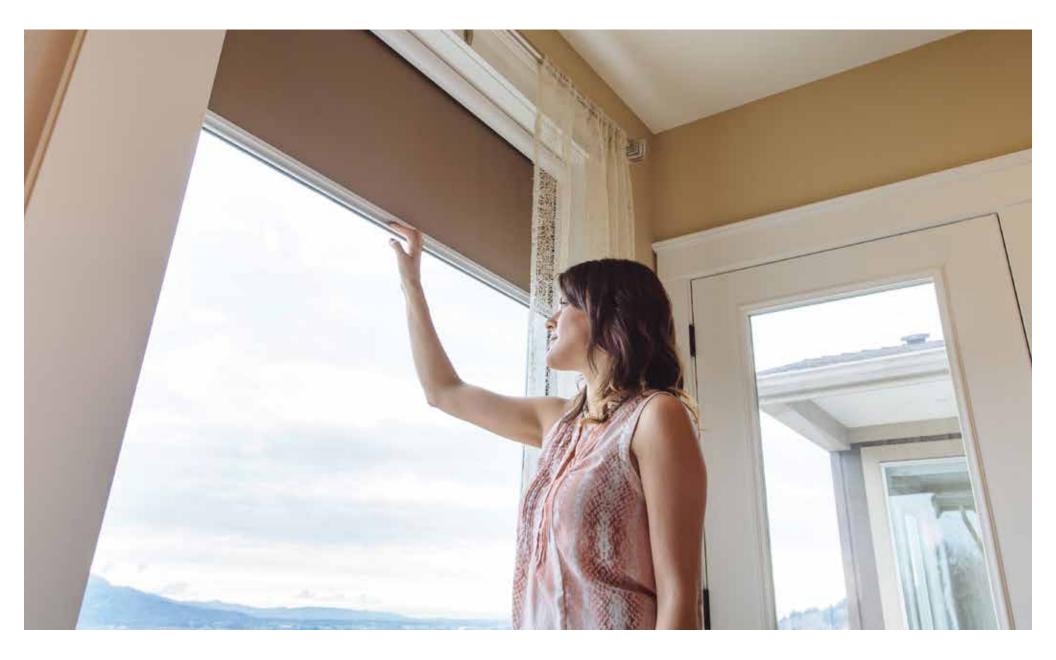

## for WINDOWS

The trouble with traditional fixed window screens is that they're always there – compromising your view, making window cleaning difficult and detracting from the aesthetics of your home. With Phantom's retractable window screens you can enjoy insect-free ventilation and your view. They're available for all types and sizes of windows – even custom wood windows – and can be used for insect protection or solar shading. So when your home is basking in sunshine you can open your windows and welcome the breeze!

### Phantom Window Screen

Retractable window screen for all window types