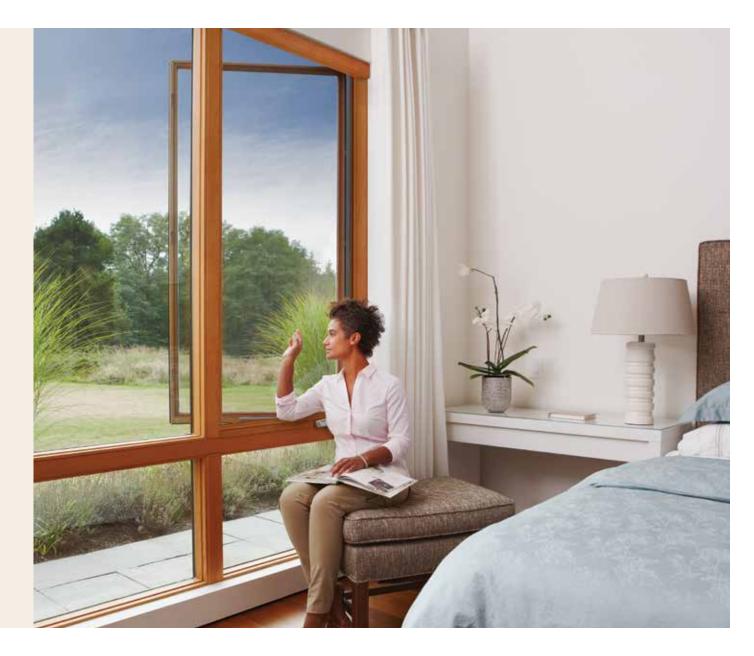

## for WINDOWS

The trouble with traditional fixed window screens is that they're always there – compromising your view, making window cleaning difficult and detracting from the aesthetics of your home. With Phantom's retractable window screens you can enjoy insect-free ventilation and your view. They're available for all types and sizes of windows – even custom wood windows – and can be used for insect protection or solar shading. So when your home is basking in sunshine you can open your windows and welcome the breeze!

### Phantom Window Screen

Retractable window screen for all window types

### **FEATURES & BENEFITS**

Keep the bugs out Maintains your view to the outdoors Blends into your home décor Protects against UV rays Retracts vertically Built-in latch Mesh retention system Easy grasping handle Various mesh options