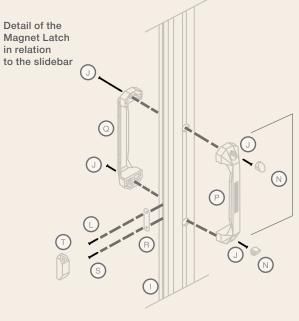

### Magnet Latch System

The standard latching system that allows for easy release and breakaway upon impact to protect the mesh.

**INSTALLATION OPTIONS** 

In-jamb mount Surface mount

#### PARTS SPECS

- A Aluminum housing complete with nylon end caps 1-<sup>7</sup>/8"W x 2-<sup>49</sup>/64"D
- B Aluminum track
- C #8 x 2-1/2" flathead screw
- D #6 x <sup>3</sup>/4" panhead screw
- E Screws position on mounting surface
- F Bumpons 1/2" Ø x 1/4"H
- G Outside nylon Latch and Release handle
- H Inside nylon Latch and Release handle
- I Aluminum slidebar
- J #6 x <sup>5</sup>/8" panhead TEK screw
- K Chrome plated zinc lever components
- L # <sup>6</sup>/32 x 1-<sup>5</sup>/8" S.S. bolt
- M # <sup>6</sup>/32 locknut S.S.
- N Handle screw caps (2 per handle)
- O Track catch
- P Outside Nylon Handle
- Q Inside Nylon Handle
- R Corrosion resistant steel magnet strike plate
- S #6 x  $^{3}/_{4}$ " #5 flathead screw
- T Nylon magnet housing

FOR ILLUSTRATIVE PURPOSES ONLY NOT DRAWN TO SCALE

All components are color matched except mesh.\*

\* does not include wood grain components are solid color

Detail of track position in relation to the housing and housing end cap Head view