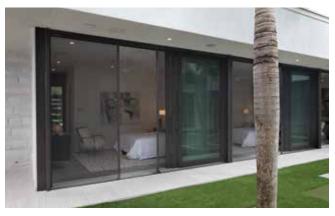

# for MULTI-PANEL DOOR SYSTEMS

There's nothing like being able to leave your multi-panel door system wide open to enjoy the breeze without letting the bugs in. Phantom's retractable screens for oversized door systems disappear out of sight when not in use, never compromising your home's style or million dollar view!

### **Applications**

Phantom's oversized door screens are custom made and professionally installed to fit a wide variety of multi-panel door systems.

> ADDITIONAL APPLICATIONS Lift and slide doors French doors