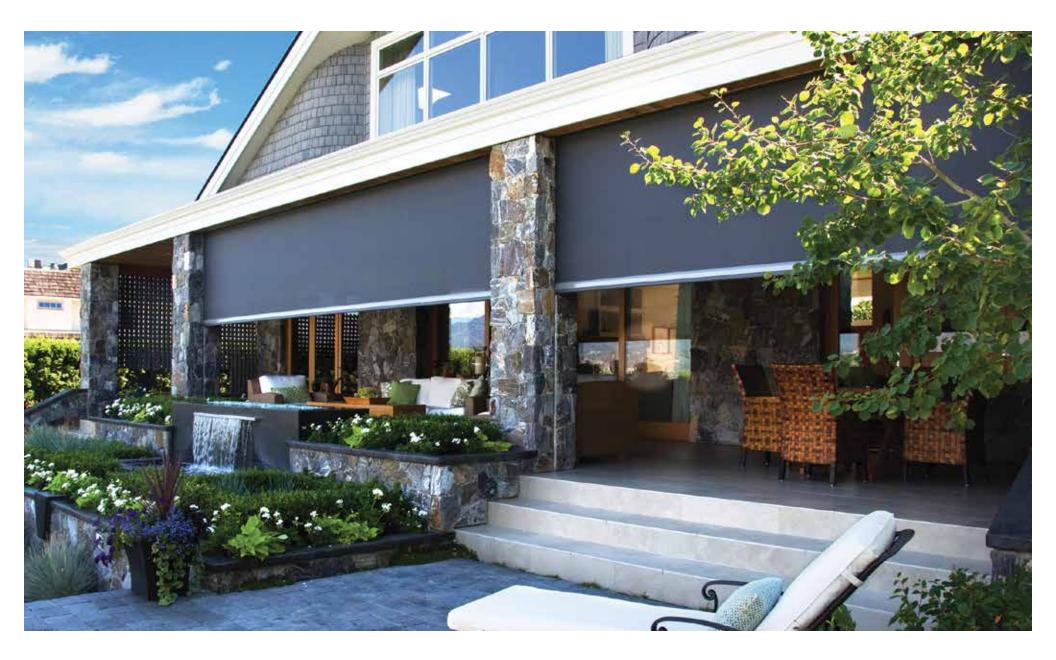

# for OUTDOOR SPACES

Imagine being able to move seamlessly between indoor and outdoor spaces – without the intense glare of the sun or pesky bugs. You can, thanks to Phantom's retractable screens for outdoor spaces. Motorized screens appear at the touch of a button and disappear when you don't need them. Perfect for patios, porches, lanais, decks or outdoor kitchens, these custom made and professionally installed screens give you fresh air, shade from the sun, climate control, protection from insects or a bit of privacy.

### Phantom Motorized Screen

Motorized retractable screen for outdoor spaces

### FEATURES & BENEFITS

Keeps the bugs out Allows fresh air ventilation Expands your living space Maintains your view to the outdoors Lowers air conditioning costs Provides climate control Motorized screen – retracts vertically Optional sun and wind sensors In-wall or hand-held remote controls Various mesh, fabric & vinyl options Wood grain & custom color options