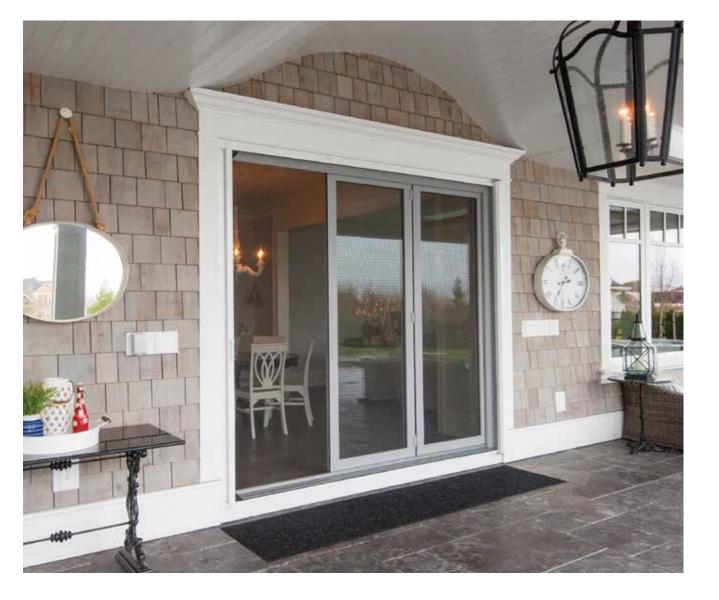

# for MULTI-PANEL DOOR SYSTEMS

There's nothing like being able to leave your multi-panel door system wide open to enjoy the breeze without letting the bugs in. Phantom's retractable screens for oversized door systems disappear out of sight when not in use, never compromising your home's style or million dollar view!

### Phantom Oversized Door Screen

Manual retractable screen for oversized door systems