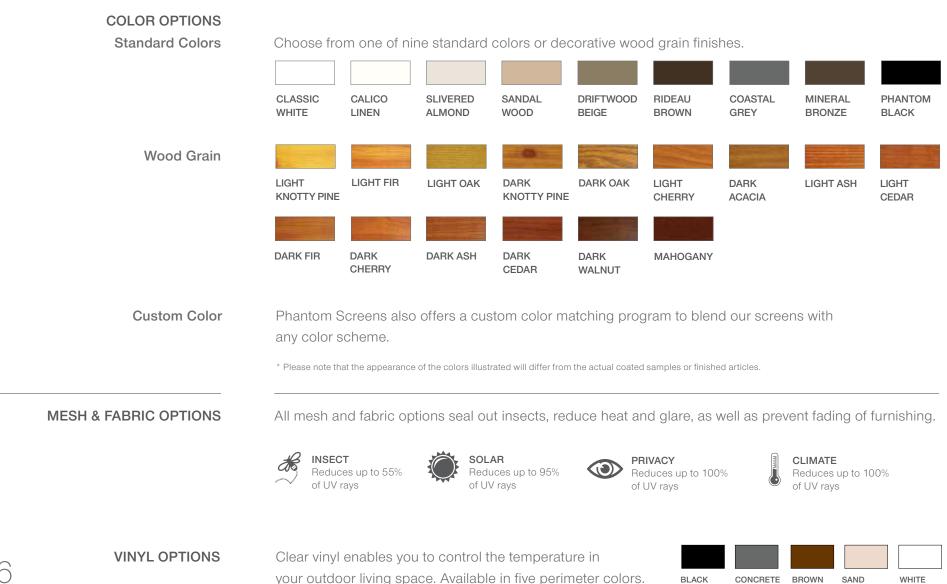

### ARCHITECTURAL INTEGRATION

Customized to each building project, Phantom's motorized screens merge perfectly with the décor to maintain the integrity of your design. These retractable screens can be recessed from view or mounted on existing structures. Motorized screens can be integrated into every type of architectural style including wood, brick, stucco, natural stone and concrete.

### Recessed in Roman archways

Natural stone and wood

**Recessed in columns** 

Stucco, brick and concrete

Dual roller application combines clear vinyl units with standard insect or solar mesh units for maximum comfort.