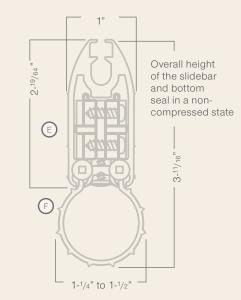

#### PARTS SPECS

- A Housing assembly (5-1/2" W x 5-1/2" H or 7-1/8" W x 7-1/8"H)
- B 8 x 1" corrosion resistant fastener (color matched) 3 fasteners per end cap
- **C** PVC coated fiberglass mesh or other (see mesh specifications)
- D Standard side track complete with cover  $(1^{-3}/4"$  W x  $1^{-17}/32"$  D)
- E Slidebar complete with probe assembly
- F Bottom seal 4" shown (other options available)
- G Mounting surfaces

#### Cross sectional view of the standard side track

Cross sectional view of the standard slidebar and 4" bottom seal