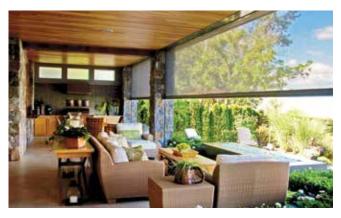

# for OUTDOOR SPACES

Imagine being able to move seamlessly between indoor and outdoor spaces – without the intense glare of the sun or pesky bugs. You can, thanks to Phantom's retractable screens for outdoor spaces. Motorized screens appear at the touch of a button and disappear when you don't need them. Perfect for patios, porches, lanais, decks or outdoor kitchens, these custom made and professionally installed screens give you fresh air, shade from the sun, climate control, protection from insects or a bit of privacy.

### **Applications**

Phantom's motorized screens are custom made and professionally installed to fit a wide variety of outdoor spaces.

ADDITIONAL APPLICATIONS Large picture windows Verandas/Lanais Outdoor kitchens Lift and slide door systems Loggias

#### Patios

Porches