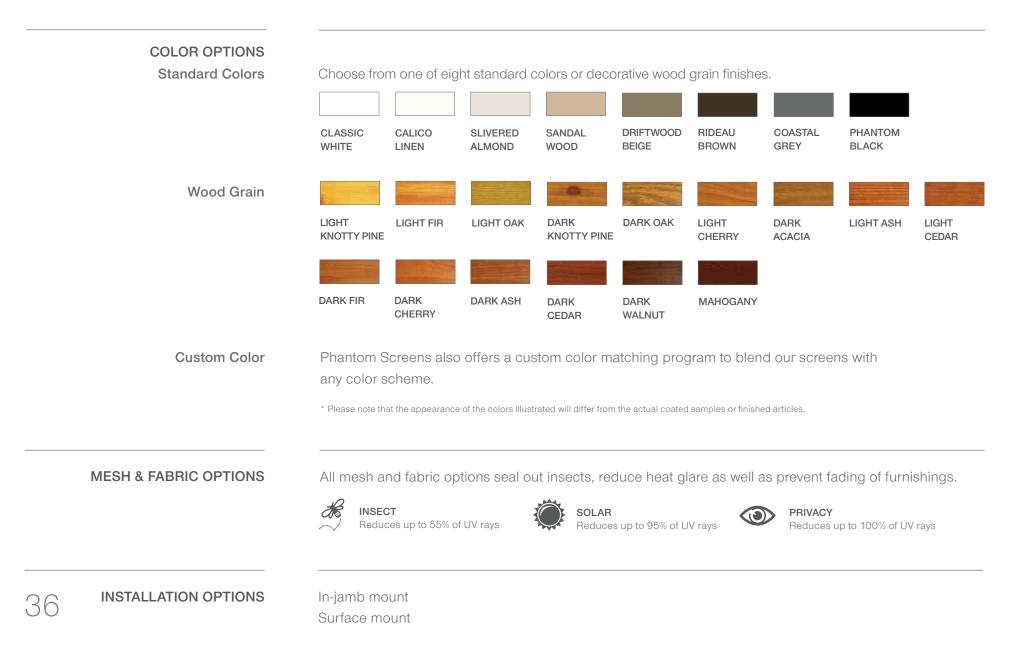

### Customization

| COLOR OPTIONS<br>Wood Veneer | Choose f                                                                                                                                                                                                                                                                                                                                                                                                                                                                                                                                                                                                                                                                                                                                                                                                                                                                                                                                                                                                                                                                                                                                                                                                                                                                                                                                                                                                                                                                                                                                                                                                                                                                                                                                                                                                                                                                                                                                                                                                                                                                                                                       | rom one of se                                                            | ven wood v    | veneer optior | าร.        |     |                                  |  |
|------------------------------|--------------------------------------------------------------------------------------------------------------------------------------------------------------------------------------------------------------------------------------------------------------------------------------------------------------------------------------------------------------------------------------------------------------------------------------------------------------------------------------------------------------------------------------------------------------------------------------------------------------------------------------------------------------------------------------------------------------------------------------------------------------------------------------------------------------------------------------------------------------------------------------------------------------------------------------------------------------------------------------------------------------------------------------------------------------------------------------------------------------------------------------------------------------------------------------------------------------------------------------------------------------------------------------------------------------------------------------------------------------------------------------------------------------------------------------------------------------------------------------------------------------------------------------------------------------------------------------------------------------------------------------------------------------------------------------------------------------------------------------------------------------------------------------------------------------------------------------------------------------------------------------------------------------------------------------------------------------------------------------------------------------------------------------------------------------------------------------------------------------------------------|--------------------------------------------------------------------------|---------------|---------------|------------|-----|----------------------------------|--|
|                              | and the second s | in the second                                                            | alter -       |               | Sec. 1     |     |                                  |  |
|                              | PINE                                                                                                                                                                                                                                                                                                                                                                                                                                                                                                                                                                                                                                                                                                                                                                                                                                                                                                                                                                                                                                                                                                                                                                                                                                                                                                                                                                                                                                                                                                                                                                                                                                                                                                                                                                                                                                                                                                                                                                                                                                                                                                                           | MAHOGANY                                                                 | RED OAK       | WALNUT        | CHERRY     | FIR | ALDER                            |  |
| Completely Stainable         | them to I                                                                                                                                                                                                                                                                                                                                                                                                                                                                                                                                                                                                                                                                                                                                                                                                                                                                                                                                                                                                                                                                                                                                                                                                                                                                                                                                                                                                                                                                                                                                                                                                                                                                                                                                                                                                                                                                                                                                                                                                                                                                                                                      | n's wood winde<br>olend perfectly<br>e that the appearance               | y with your ( | custom woo    | d windows. | -   | d grain finish, thereby allowing |  |
| MESH & FABRIC OPTIONS        | excellent                                                                                                                                                                                                                                                                                                                                                                                                                                                                                                                                                                                                                                                                                                                                                                                                                                                                                                                                                                                                                                                                                                                                                                                                                                                                                                                                                                                                                                                                                                                                                                                                                                                                                                                                                                                                                                                                                                                                                                                                                                                                                                                      | 's wood windd<br>visibility, mak<br>SECT<br><sup>duces up to 36% o</sup> | ing your vie  |               |            |     | livers insect protection with    |  |
| INSTALLATION OPTIONS         | In-iamb r                                                                                                                                                                                                                                                                                                                                                                                                                                                                                                                                                                                                                                                                                                                                                                                                                                                                                                                                                                                                                                                                                                                                                                                                                                                                                                                                                                                                                                                                                                                                                                                                                                                                                                                                                                                                                                                                                                                                                                                                                                                                                                                      | mount                                                                    |               |               |            |     |                                  |  |