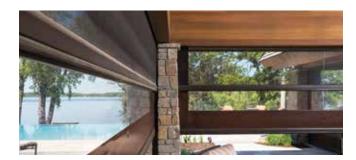

# for OUTDOOR SPACES

Imagine being able to move seamlessly between indoor and outdoor spaces – without the intense glare of the sun or pesky bugs. You can, thanks to Phantom's retractable screens for outdoor spaces. Motorized screens appear at the touch of a button and disappear when you don't need them. Perfect for patios, porches, lanais, decks or outdoor kitchens, these custom made and professionally installed screens give you fresh air, shade from the sun, climate control, protection from insects or a bit of privacy.

### Phantom Motorized Screen

Motorized retractable screen for outdoor spaces

### FEATURES & BENEFITS

Keeps the bugs out Allows fresh air ventilation Expands your living space Maintains your view to the outdoors Lowers air conditioning costs Provides climate control Motorized screen – retracts vertically Optional sun and wind sensors In-wall or hand-held remote controls Various mesh, fabric & vinyl options Wood grain & custom color options