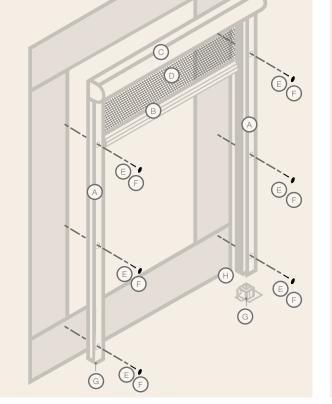

#### **IN-JAMB MOUNT**

WINDOW SCREEN DESIGN SPECIFICATIONS (external assembled view)

#### PARTS SPECS

- A Aluminum track Standard version - <sup>57</sup>/<sub>64</sub>" W x 1-<sup>3</sup>/<sub>8</sub>" H Narrow version - <sup>57</sup>/<sub>64</sub>" W x <sup>29</sup>/<sub>32</sub>" H
- B Aluminum slidebar 3/32" W x 1-13/32" H
- C Aluminum housing assembly 2-19/64" W x 2-7/64" H
- D PVC coated fiberglass mesh
- E Flathead screw #6 x <sup>3</sup>/4" (#5 head) depending on mounting surface
- F Track latch
- G Mesh retention pile inside full track length (both sides)
- H Mounting surface