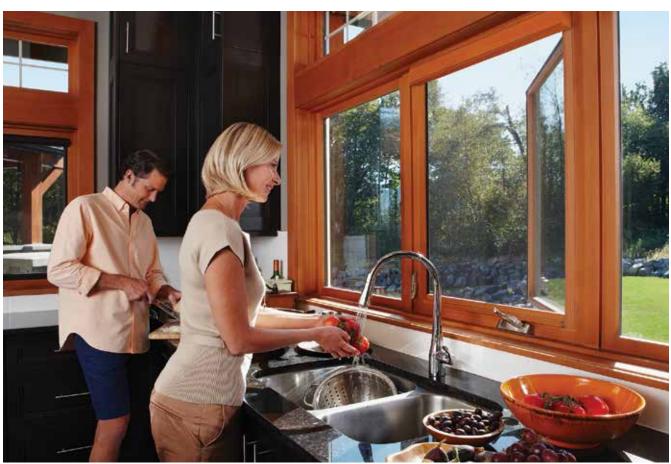

## for WINDOWS

The trouble with traditional fixed window screens is that they're always there – compromising your view, making window cleaning difficult and detracting from the aesthetics of your home. With Phantom's retractable window screens you can enjoy insect-free ventilation and your view. They're available for all types and sizes of windows – even custom wood windows – and can be used for insect protection or solar shading. So when your home is basking in sunshine you can open your windows and welcome the breeze!

### **Applications**

Phantom's window screens are custom made and professionally installed to fit all window types.

ADDITIONAL APPLICATIONS Sliding Tilt and turn

OTHER AVAILABLE PRODUCTS

For homes with natural wood windows, see our **Phantom Wood Window Screens**, or for screens that can appear at the touch of a button or smart phone app, see our **Phantom Motorized Screens.** 

#### Casement