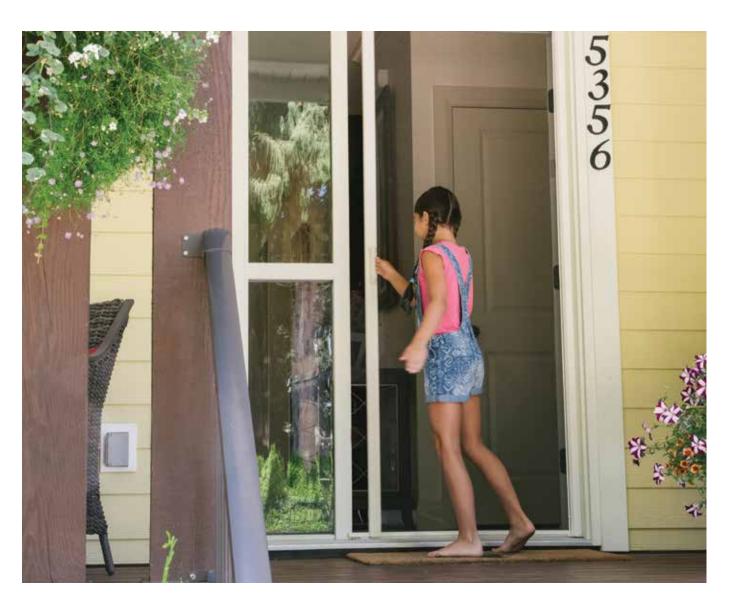

# for **DOORS**

There's nothing like being able to leave your door wide open to enjoy the breeze, especially towards the end of a hot summer day. Phantom's retractable door screens are insect screens which disappear out of sight into a discreet housing, giving you fresh air without the bugs – and won't spoil the look of your home. They come in a wide variety of colors, sizes and mesh types, perfectly matching with your décor.

### Phantom Door Screen

Retractable door screen for all door types

### **FEATURES & BENEFITS**

Keeps the bugs out Easy in and out access Protection from the sun & UV rays Retracts horizontally Built-in lubricant Glides smoothly along tracks Easy operation with secure closure Thumb or magnet latch closure system Various mesh options