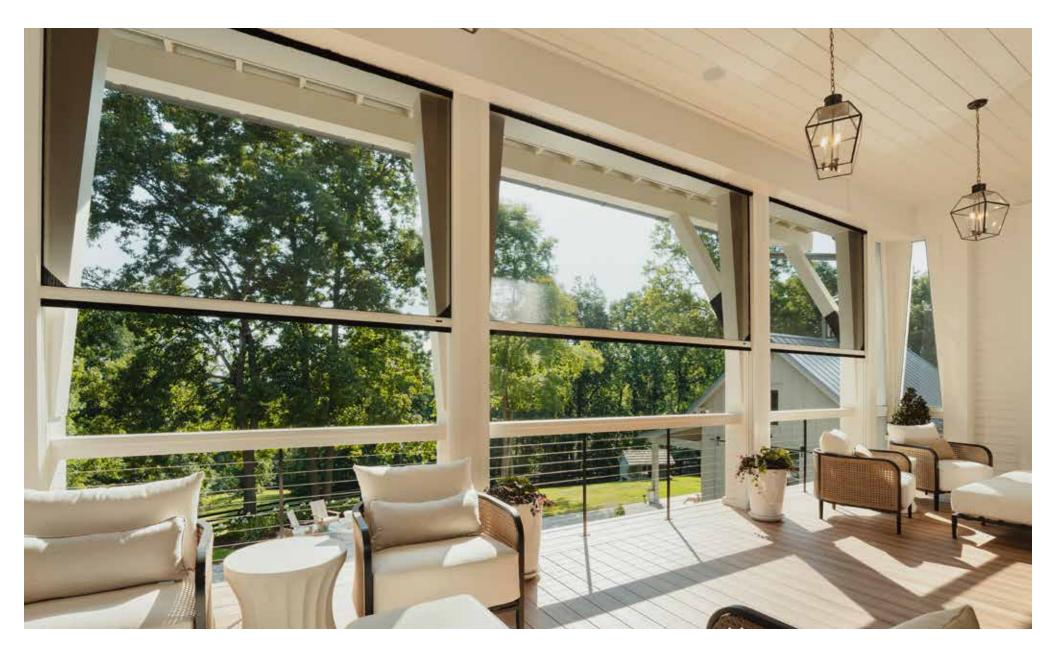

# for OUTDOOR SPACES

Imagine being able to move seamlessly between indoor and outdoor spaces – without the intense glare of the sun or pesky bugs. You can, thanks to Phantom's retractable screens for outdoor spaces. Motorized screens appear at the touch of a button and disappear when you don't need them. Perfect for patios, porches, lanais, decks or outdoor kitchens, these custom made and professionally installed screens give you fresh air, shade from the sun, climate control, protection from insects or a bit of privacy.

### **Applications**

Phantom's motorized screens are custom made and professionally installed to fit a wide variety of outdoor spaces.

ADDITIONAL APPLICATIONS Large picture windows Verandas/Lanais Outdoor kitchens Lift and slide door systems Loggias