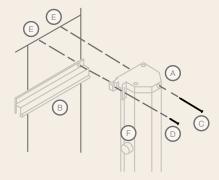

### SURFACE MOUNT

MOTORIZED WALL SCREEN DESIGN SPECIFICATIONS SYSTEM WITH STANDARD SIDE TRACK (external assembled view)

#### PARTS SPECS

- A Housing assembly (5-1/2" W x 5-1/2" H or 7-1/8" W x 7-1/8"H)
- B 8 x 1" corrosion resistant fastener (color matched) 3 fasteners per end cap
- **C** PVC coated fiberglass mesh or other (see mesh specifications)
- D Standard side track complete with cover  $(1^{-3}/4"$  W x  $1^{-17}/32"$  D)
- E Slidebar complete with probe assembly
- F Bottom seal 4" shown (other options available)
- G Mounting surfaces

#### Cross sectional view of the standard side track

Cross sectional view of the standard slidebar and 4" bottom seal