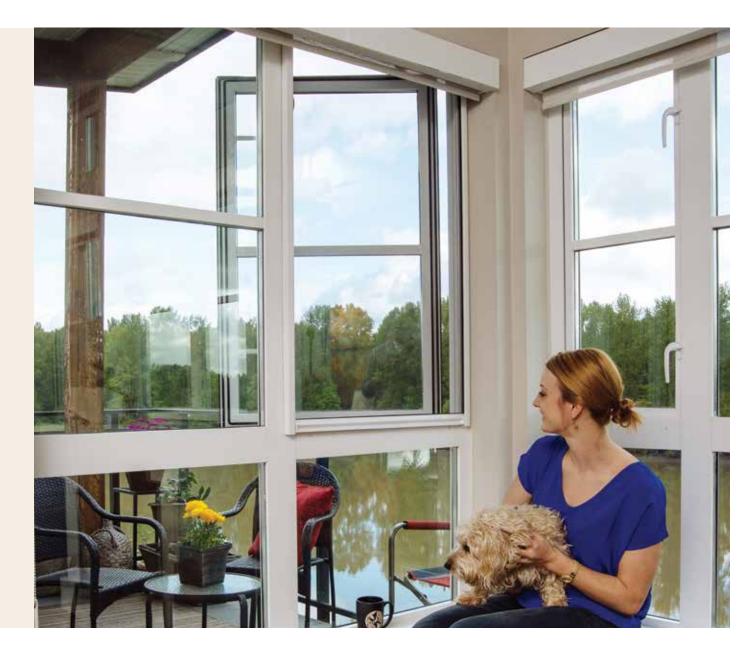

# for OUTDOOR SPACES

Imagine being able to move seamlessly between indoor and outdoor spaces – without the intense glare of the sun or pesky bugs. You can, thanks to Phantom's retractable screens for outdoor spaces. Motorized screens appear at the touch of a button and disappear when you don't need them. Perfect for patios, porches, lanais, decks or outdoor kitchens, these custom made and professionally installed screens give you fresh air, shade from the sun, climate control, protection from insects or a bit of privacy.

### Phantom Motorized Screen

Motorized retractable screen for outdoor spaces