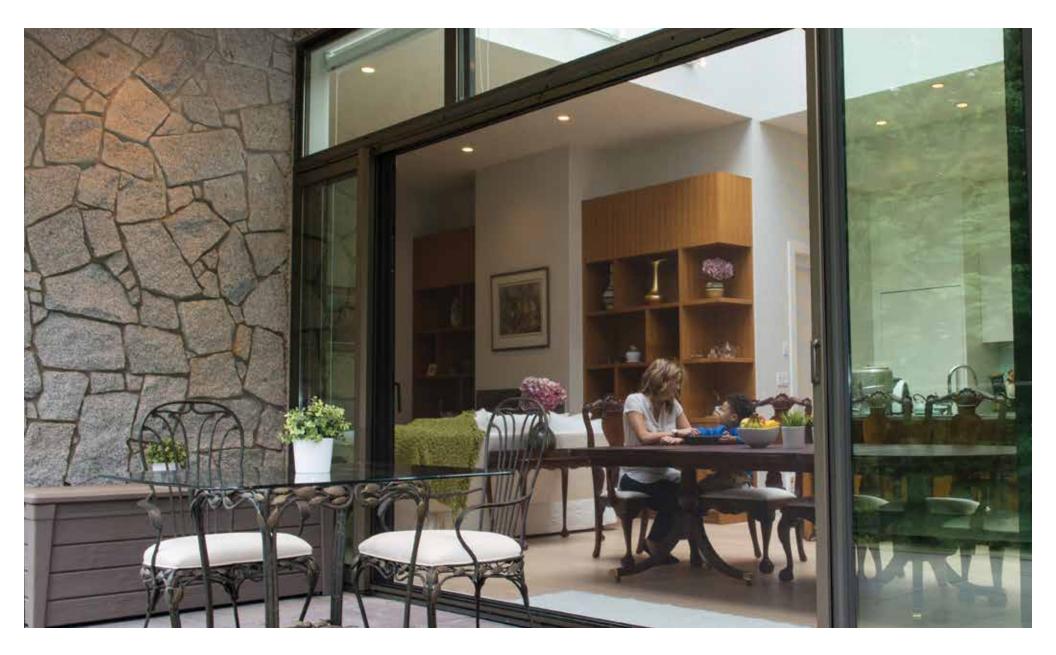

# for **DOORS**

There's nothing like being able to leave your door wide open to enjoy the breeze, especially towards the end of a hot summer day. Phantom's retractable door screens are insect screens which disappear out of sight into a discreet housing, giving you fresh air without the bugs – and won't spoil the look of your home. They come in a wide variety of colors, sizes and mesh types, perfectly matching with your décor.

### **Applications**

Phantom's door screens are custom made, professionally installed and designed to fit a variety of doorways. Single out-swing/in-swing doors

Sliding patio doors

French doors