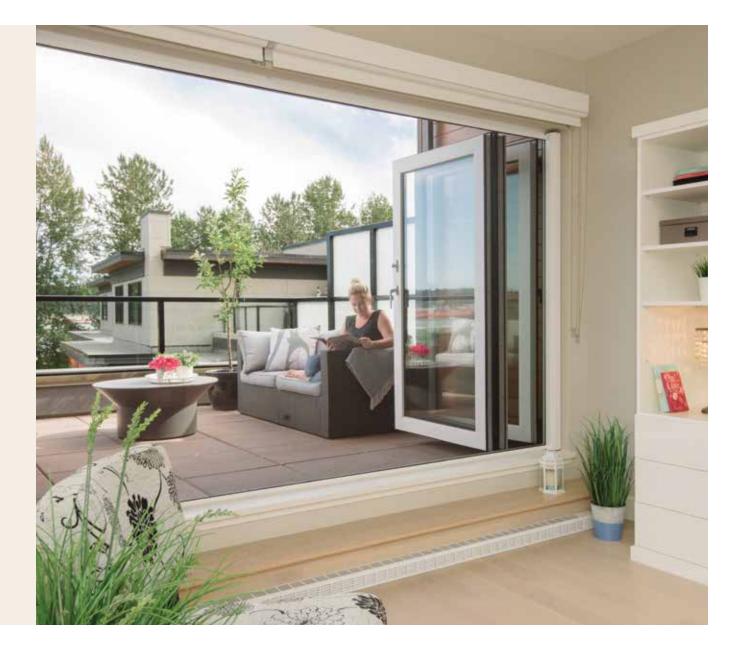

# for OUTDOOR SPACES

Imagine being able to move seamlessly between indoor and outdoor spaces – without the intense glare of the sun or pesky bugs. You can, thanks to Phantom's retractable screens for outdoor spaces. Motorized screens appear at the touch of a button and disappear when you don't need them. Perfect for patios, porches, lanais, decks or outdoor kitchens, these custom made and professionally installed screens give you fresh air, shade from the sun, climate control, protection from insects or a bit of privacy.

### **Applications**

Phantom's motorized screens are custom made and professionally installed to fit a wide variety of outdoor spaces.

ADDITIONAL APPLICATIONS Large picture windows Verandas/Lanais Outdoor kitchens Lift and slide door systems Loggias