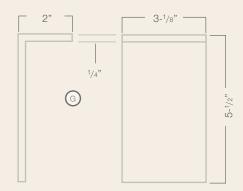

#### PARTS SPECS

- A Roller assembly (4" or 5") complete with inserts (left and right)
- B PVC coated fiberglass mesh or other (see mesh specifications)
- C Recessed side track assembly (1-3/8" W x 2-7/64" D)
- D #8 or #10 corrosion resistant fastener. Type and length of screws may vary depending on type of mounting surface (minimum of 3 per side track and roller mounting angle)

(D)

- E Slidebar complete with probe assembly
- F Bottom seal 4" shown (other options available)
- G Roller mounting bracket (2" x 5-1/2" x 1/4" x 3-1/8 W)

Cross sectional view of the fully

assembled recessed side track