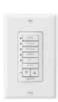

#### Hand-held Remotes

All Somfy's Telis and Situo hand-held remotes feature Radio Technology Somfy<sup>®</sup> (RTS) providing push button control. The Telis and Situo RTS collections are available in single or multiple channel versions. Each channel can be used to operate one screen or a group of screens at the same time from one remote control.

# 1 + () + 11

TELIS AND SITUO HAND-HELD REMOTES

#### Wireless Switches

Somfy's DecoFlex WireFree<sup>™</sup> switches are completely wireless, battery powered and available in three colors – white, ivory, and black.

WHITE