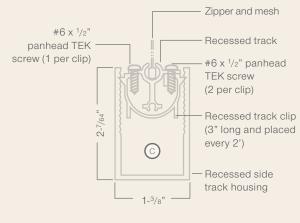

### MOTORIZED WALL SCREEN DESIGN SPECIFICATIONS SYSTEM WITH RECESSED SIDE TRACK

(external assembled view)

#### PARTS SPECS

- A Roller assembly (4" or 5") complete with inserts (left and right)
- B PVC coated fiberglass mesh or other (see mesh specifications)
- C Recessed side track assembly (1-3/8" W x 2-7/64" D)
- D #8 or #10 corrosion resistant fastener. Type and length of screws may vary depending on type of mounting surface (minimum of 3 per side track and roller mounting angle)

(D)

- E Slidebar complete with probe assembly
- F Bottom seal 4" shown (other options available)
- G Roller mounting bracket (2" x 5-1/2" x 1/4" x 3-1/8 W)

Cross sectional view of the fully

assembled recessed side track