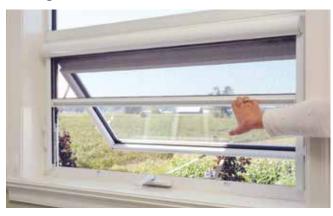

## for WINDOWS

The trouble with traditional fixed window screens is that they're always there – compromising your view, making window cleaning difficult and detracting from the aesthetics of your home. With Phantom's retractable window screens you can enjoy insect-free ventilation and your view. They're available for all types and sizes of windows – even custom wood windows – and can be used for insect protection or solar shading. So when your home is basking in sunshine you can open your windows and welcome the breeze!

### Phantom Window Screen

Retractable window screen for all window types

### **FEATURES & BENEFITS**

Keep the bugs out Maintains your view to the outdoors Blends into your home décor Protects against UV rays Retracts vertically Built-in latch Mesh retention system Easy grasping handle Various mesh options