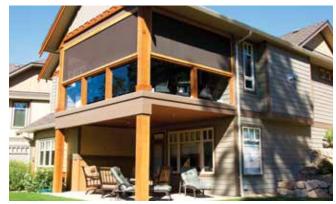

# for OUTDOOR SPACES

Imagine being able to move seamlessly between indoor and outdoor spaces – without the intense glare of the sun or pesky bugs. You can, thanks to Phantom's retractable screens for outdoor spaces. Motorized screens appear at the touch of a button and disappear when you don't need them. Perfect for patios, porches, lanais, decks or outdoor kitchens, these custom made and professionally installed screens give you fresh air, shade from the sun, climate control, protection from insects or a bit of privacy.

### **Applications**

Phantom's motorized screens are custom made and professionally installed to fit a wide variety of outdoor spaces.

ADDITIONAL APPLICATIONS Large picture windows Verandas/Lanais Outdoor kitchens Lift and slide door systems Loggias

#### Patios

Porches