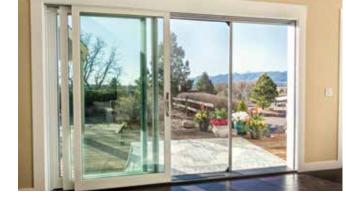

# for MULTI-PANEL DOOR SYSTEMS

There's nothing like being able to leave your multi-panel door system wide open to enjoy the breeze without letting the bugs in. Phantom's retractable screens for oversized door systems disappear out of sight when not in use, never compromising your home's style or million dollar view!

### Phantom Oversized Door Screen

Manual retractable screen for oversized door systems