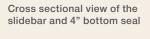

#### PARTS SPECS

- A Housing assembly (5-1/2" W x 5-1/2" H or 7-1/8" W x 7-1/8"H)
- B 8 x 1" corrosion resistant fastener (color matched) 3 fasteners per end cap
- **C** PVC coated fiberglass mesh or other (see mesh specifications)
- D Standard side track complete with cover  $(1^{-3}/4"$  W x  $1^{-17}/32"$  D)
- E Slidebar complete with probe assembly
- F Bottom seal 4" shown (other options available)
- G Mounting surfaces

#### Cross sectional view of the standard side track

Cross sectional view of the standard slidebar and 4" bottom seal