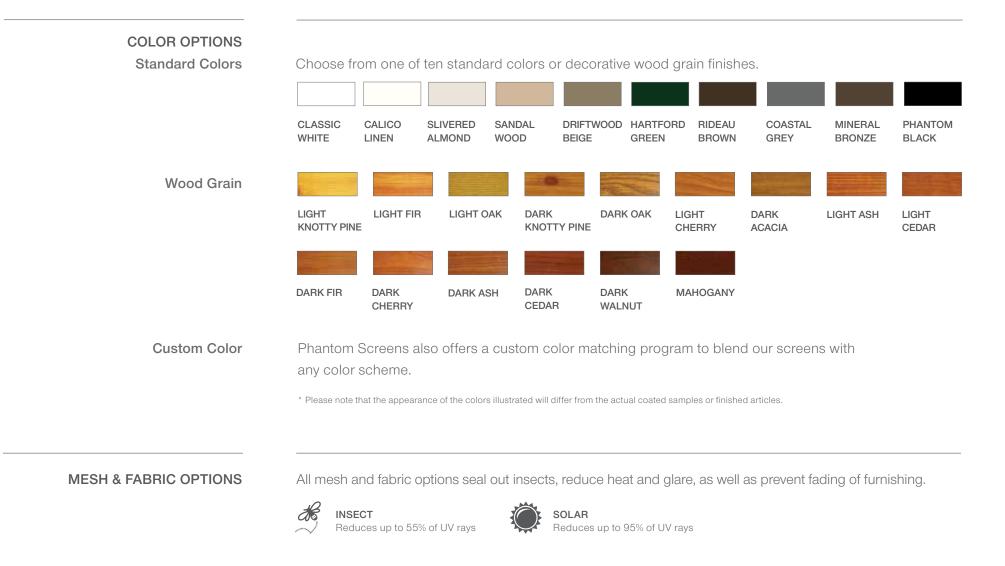

### Customization

### LATCHING OPTIONS

One of the great things about choosing a door screen from Phantom is that you have two closure options when it comes to securing your screen. You can choose either a latching handle or magnet closure.

### Thumb Latch System

An integrated quick release latch in the handle makes the screen easy to use and secure from unintended openings.

### Magnet Latch System

The standard latching system that allows for easy release and breakaway upon impact to protect the mesh.

**INSTALLATION OPTIONS** 

In-jamb mount Surface mount