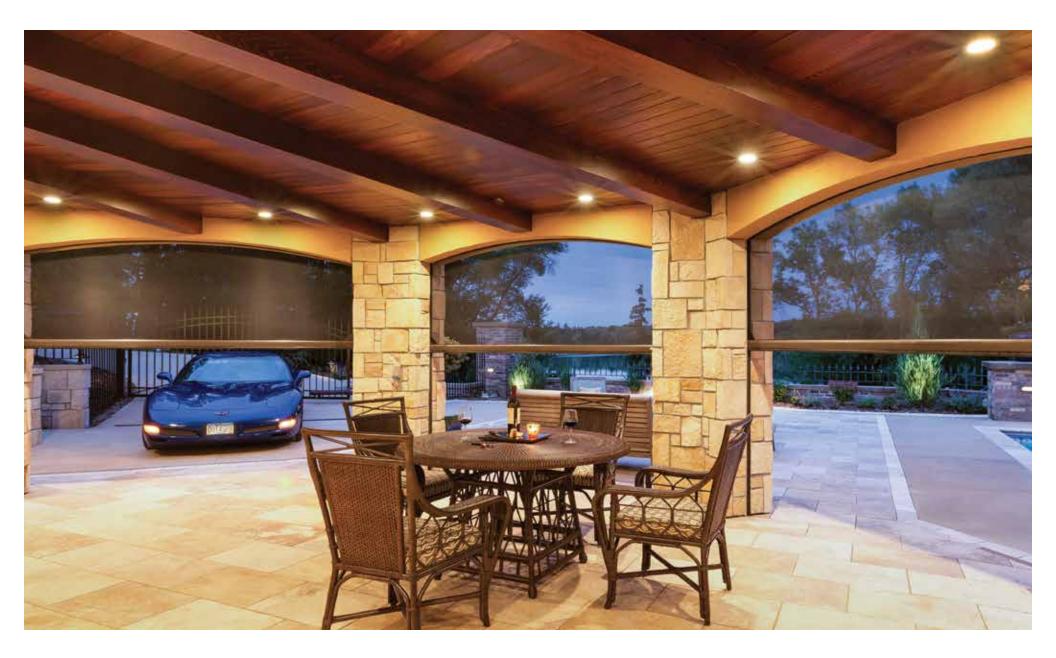

# for OUTDOOR SPACES

Imagine being able to move seamlessly between indoor and outdoor spaces – without the intense glare of the sun or pesky bugs. You can, thanks to Phantom's retractable screens for outdoor spaces. Motorized screens appear at the touch of a button and disappear when you don't need them. Perfect for patios, porches, lanais, decks or outdoor kitchens, these custom made and professionally installed screens give you fresh air, shade from the sun, climate control, protection from insects or a bit of privacy.

### ARCHITECTURAL INTEGRATION

Customized to each building project, Phantom's motorized screens merge perfectly with the décor to maintain the integrity of your design. These retractable screens can be recessed from view or mounted on existing structures. Motorized screens can be integrated into every type of architectural style including wood, brick, stucco, natural stone and concrete.

### Recessed in Roman archways

Natural stone and wood

**Recessed in columns** 

Stucco, brick and concrete

Dual roller application combines clear vinyl units with standard insect or solar mesh units for maximum comfort.