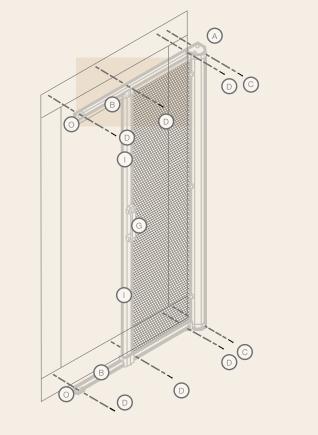

#### SURFACE MOUNT

**DOOR SCREEN DESIGN SPECIFICATIONS** (external assembled view)

#### PARTS SPECS

- A Aluminum housing complete with nylon end caps 1-<sup>7</sup>/8"W x 2-<sup>49</sup>/64"D
- B Aluminum track
- C #8 x 2-1/2" flathead screw
- D #6 x <sup>3</sup>/4" panhead screw
- E Screws position on mounting surface
- F Bumpons 1/2" Ø x 1/4"H
- G Outside nylon Latch and Release handle
- H Inside nylon Latch and Release handle
- I Aluminum slidebar
- J #6 x <sup>5</sup>/8" panhead TEK screw
- K Chrome plated zinc lever components
- L # <sup>6</sup>/32 x 1-<sup>5</sup>/8" S.S. bolt
- M # <sup>6</sup>/32 locknut S.S.
- N Handle screw caps (2 per handle)
- O Track catch
- P Outside Nylon Handle
- Q Inside Nylon Handle
- R Corrosion resistant steel magnet strike plate
- S #6 x  $^{3}/_{4}$ " #5 flathead screw
- T Nylon magnet housing

FOR ILLUSTRATIVE PURPOSES ONLY NOT DRAWN TO SCALE

All components are color matched except mesh.\*

\* does not include wood grain components are solid color

Detail of track position in relation to the housing and housing end cap Head view