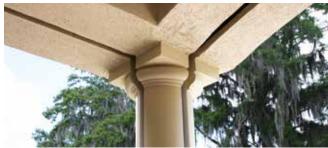

### ARCHITECTURAL INTEGRATION

Customized to each building project, Phantom's motorized screens merge perfectly with the décor to maintain the integrity of your design. These retractable screens can be recessed from view or mounted on existing structures. Motorized screens can be integrated into every type of architectural style including wood, brick, stucco, natural stone and concrete.

### Recessed in Roman archways

Natural stone and wood

**Recessed in columns** 

Stucco, brick and concrete

Dual roller application combines clear vinyl units with standard insect or solar mesh units for maximum comfort.