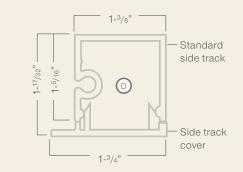

### SURFACE MOUNT

MOTORIZED WALL SCREEN DESIGN SPECIFICATIONS SYSTEM WITH STANDARD SIDE TRACK (external assembled view)

#### PARTS SPECS

- A Housing assembly (5-1/2" W x 5-1/2" H or 7-1/8" W x 7-1/8"H)
- B 8 x 1" corrosion resistant fastener (color matched) 3 fasteners per end cap
- **C** PVC coated fiberglass mesh or other (see mesh specifications)
- D Standard side track complete with cover  $(1^{-3}/4"$  W x  $1^{-17}/32"$  D)
- E Slidebar complete with probe assembly
- F Bottom seal 4" shown (other options available)
- G Mounting surfaces

#### Cross sectional view of the standard side track

Cross sectional view of the standard slidebar and 4" bottom seal