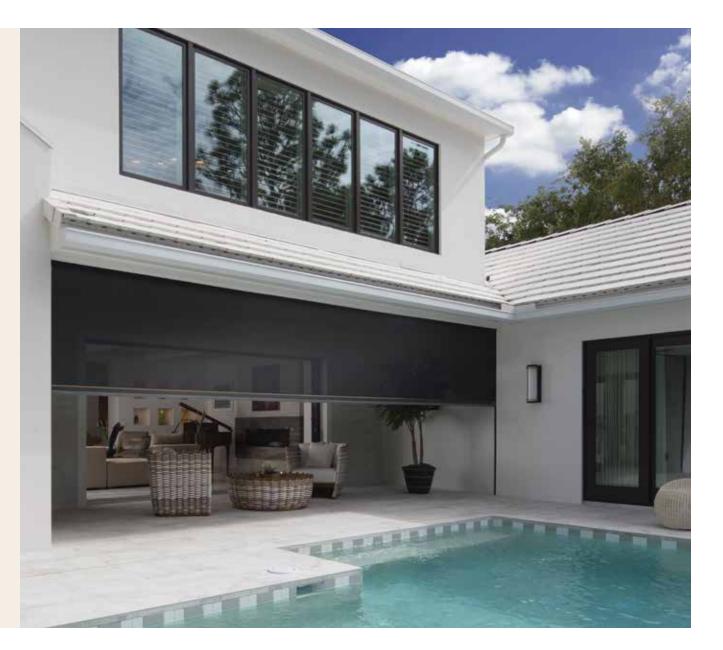

# for OUTDOOR SPACES

Imagine being able to move seamlessly between indoor and outdoor spaces – without the intense glare of the sun or pesky bugs. You can, thanks to Phantom's retractable screens for outdoor spaces. Motorized screens appear at the touch of a button and disappear when you don't need them. Perfect for patios, porches, lanais, decks or outdoor kitchens, these custom made and professionally installed screens give you fresh air, shade from the sun, climate control, protection from insects or a bit of privacy.

### Wider, stronger, bigger than ever

Thanks to special technology introduced by the Phantom Screens team, our motorized screens can now cover far beyond the industry standard of 25 feet wide without any bowing in the roller, or sagging in the mesh. Because of unique carriers which we install into the housing of the unit, the product is now able to extend a ground breaking 40 feet!