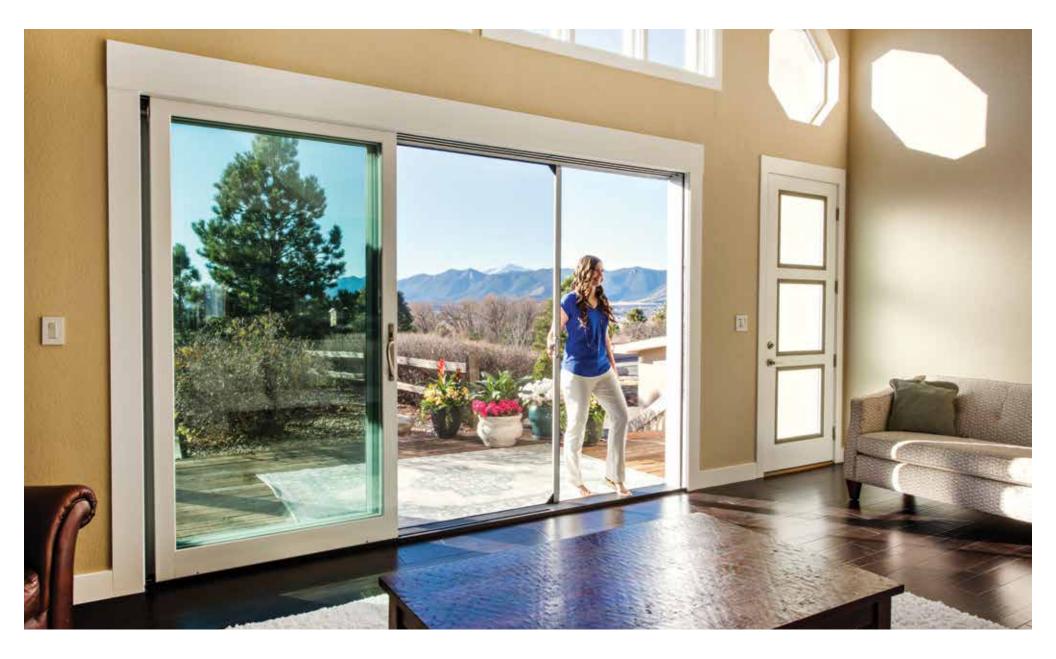

# for **DOORS**

There's nothing like being able to leave your door wide open to enjoy the breeze, especially towards the end of a hot summer day. Phantom's retractable door screens are insect screens which disappear out of sight into a discreet housing, giving you fresh air without the bugs – and won't spoil the look of your home. They come in a wide variety of colors, sizes and mesh types, perfectly matching with your décor.

### Phantom Door Screen

Retractable door screen for all door types