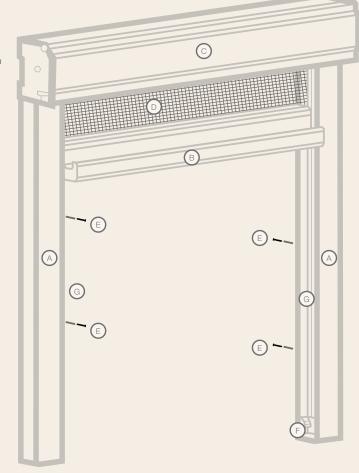

#### SURFACE MOUNT

**DOOR SCREEN DESIGN SPECIFICATIONS** (external assembled view)

#### PARTS SPECS

- A Aluminum housing complete with nylon end caps 1-<sup>7</sup>/8"W x 2-<sup>49</sup>/64"D
- B Aluminum track
- C #8 x 2-1/2" flathead screw
- D #6 x <sup>3</sup>/4" panhead screw
- E Screws position on mounting surface
- F Bumpons 1/2" Ø x 1/4"H
- G Outside nylon Latch and Release handle
- H Inside nylon Latch and Release handle
- I Aluminum slidebar
- J #6 x <sup>5</sup>/8" panhead TEK screw
- K Chrome plated zinc lever components
- L # <sup>6</sup>/32 x 1-<sup>5</sup>/8" S.S. bolt
- M # <sup>6</sup>/32 locknut S.S.
- N Handle screw caps (2 per handle)
- O Track catch
- P Outside Nylon Handle
- Q Inside Nylon Handle
- R Corrosion resistant steel magnet strike plate
- S #6 x  $^{3}/_{4}$ " #5 flathead screw
- T Nylon magnet housing

FOR ILLUSTRATIVE PURPOSES ONLY NOT DRAWN TO SCALE

All components are color matched except mesh.\*

\* does not include wood grain components are solid color

Detail of track position in relation to the housing and housing end cap Head view